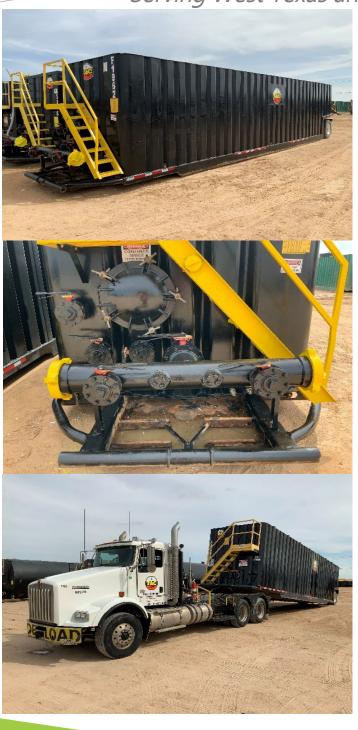

## **Square Frac Tank**

- 500 BBL Compacity
- Epoxy Lined Interior
- Sloped Bottom For Efficient Draining And Cleaning
- Single 8-Inch Manifold
- **11-Inch Manway** (2)
- 4-Inch Threaded Flange Valve
- 4-Inch Butterfly Valves (3)
- **♦ 3-Inch Elbow Fill Line With Cap**

## **Options:**

- **♦ 12X50 BERM**
- **♦ Liquid Level Gauge**

Contact Us At: 800.762.7486
<a href="mailto:customersupport@tandctankrental.com">customersupport@tandctankrental.com</a>
9617 W Country Road 157,
Midland TX 79706