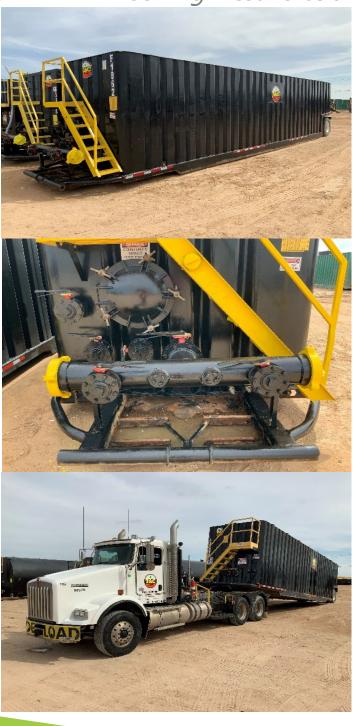

## **Square Frac Tank**

- 500 BBL Compacity
- Epoxy Lined Interior
- Sloped Bottom For Efficient Draining And Cleaning
- Single 8-Inch Manifold
- 21-Inch Manway (2)
- 4-Inch Threaded Flange Valve
- 4-Inch Butterfly Valves (3)
- **♦ 3-Inch Elbow Fill Line With Cap**

## **Options:**

- **♦ 12X50 BERM**
- **♦ Liquid Level Gauge**

Contact Us At: 800.762.7486
<a href="mailto:customersupport@tandctankrental.com">customersupport@tandctankrental.com</a>
9617 W Country Road 157,
Midland TX 79706